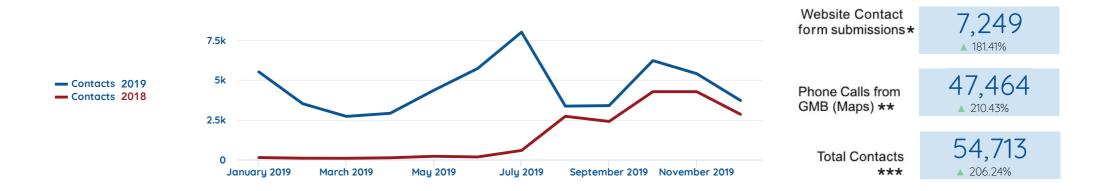

## Customer Contacts (Leads) - 2019 01/01/2019 - 12/31/2019

\*Website contact forms are submitted by consumers using the contact form on the dealer's website.

\*\*Phone Calls come from a consumer's mobile device to the dealer's business where the consumer found and called them directly from Google My Business (maps) (Using the Call Button).

\*\*\*The data compares 2018 to 2019. You will notice an increase of 181.41% for # of website contact forms submitted.

A 210.43% increase in phone calls from Google My Business. With a total increase of contacts of 206.24%.