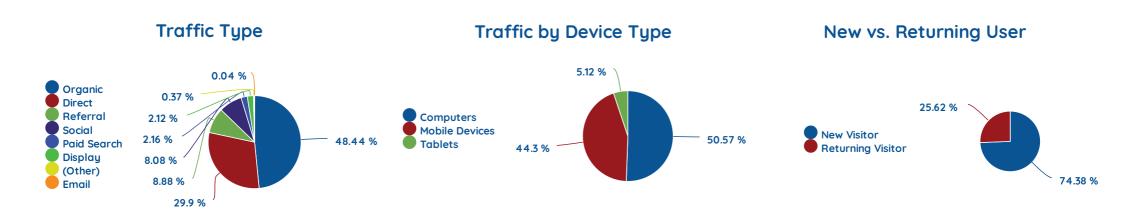

#### **CONTACT LEAD GENERATION**

## Customer Contacts (Leads) - 2019 01/01/2019 - 12/31/2019



\*Website contact forms are submitted by consumers using the contact form on the dealer's website.

\*\*Phone Calls come from a consumer's mobile device to the dealer's business where the consumer found and called them directly from Google My Business (maps) (Using the Call Button).

\*\*\*The data compares 2018 to 2019. You will notice an increase of 181.41% for # of website contact forms submitted.

A 210.43% increase in phone calls from Google My Business. With a total increase of contacts of 206.24%.

#### WEBSITE VISIBILTY AND TRAFFIC

# Data shows Traffic Type, Traffic by Device, New Users



#### **Sessions Statistics**

| Bounce Rate           | 56.09%<br>• -0.06%     |
|-----------------------|------------------------|
| Pages per Session     | <b>2.12 ▼</b> -1.51%   |
| Avg. Session Duration | <b>1:38</b> ▲ 1.37%    |
| New Users             | <b>111,585</b> • 9.01% |

**Bounce Rate** - a Bounce is defined as a user who leaves your website after viewing only one page and takes no further action (i.e. submit contact form, print coupon, etc.).

Target: 50% or less for Organic Traffic.

**Pages Per Session** - this is the average number of pages a user views after navigating to your website.

Target: 2.00 pages or more for Organic Traffic

**Session Duration** - the average length of time a user stays on your website once they land there.

Target: 2:00 or longer for Organic