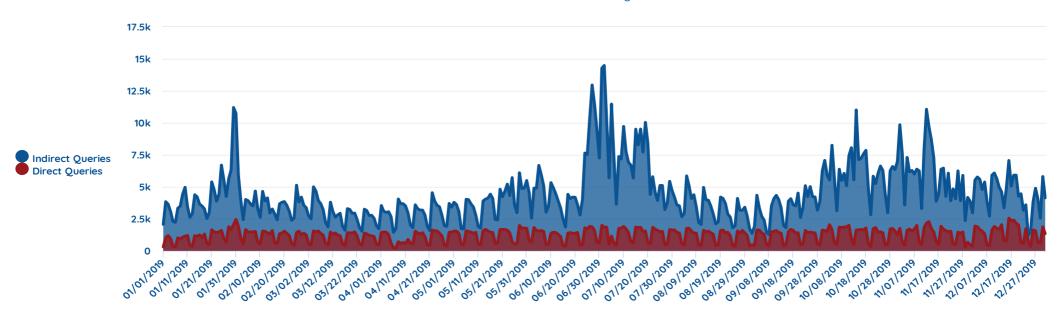

### **GOOGLE MY BUSINESS (Map Section)**

Shows the number of phone calls from a mobile device, website visits and request for directions through the Google My Business/map area.

47,464

Phone Calls from Google Listing

**▲** 210.43%

49,393
Website Visits
159.14%

17,337

Request for Directions

178.46%

114,194

Total Actions
181,43%

**How Customers Found You** 