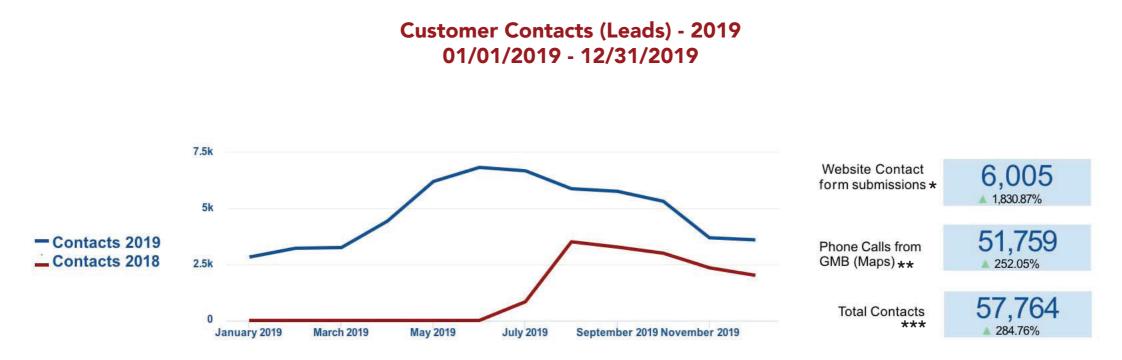

## **CONTACT LEAD GENERATION**

\*Website contact forms are submitted by consumers using the contact form on the dealer's website.

\*\*Phone Calls come from a consumer's mobile device to the dealer's business where the consumer found and called them directly from Google My Business (maps) (Using the Call Button).

\*\*\*The data compares 2018 to 2019. You will notice an increase of 1,830.87% for # of website contact forms submitted. A 252.05% increase in phone calls from Google My Business. With a total increase of contacts of 284.76%.