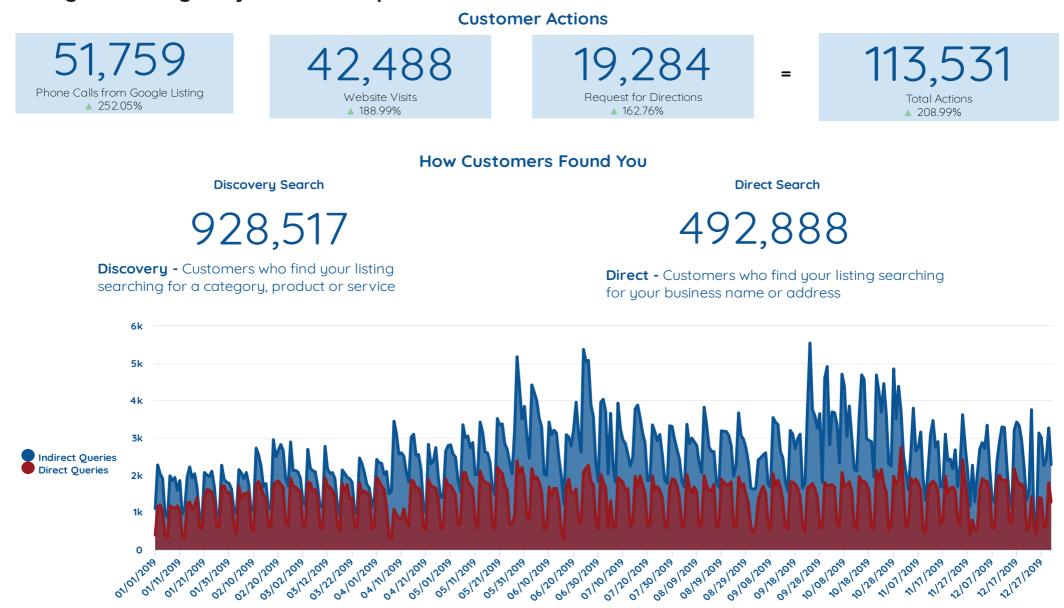

### **GOOGLE MY BUSINESS (Map Section)**

Shows the number of phone calls from a mobile device, website visits and request for directions through the Google My Business/map area.