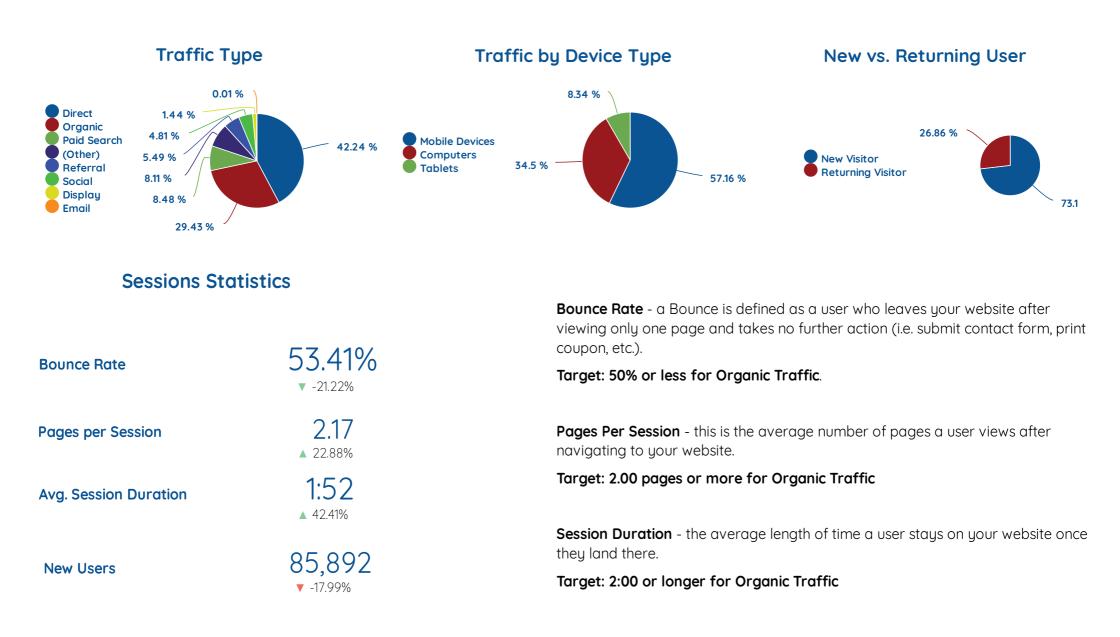

#### WEBSITE VISIBILTY AND TRAFFIC

## Data shows Traffic Type, Traffic by Device, New Users